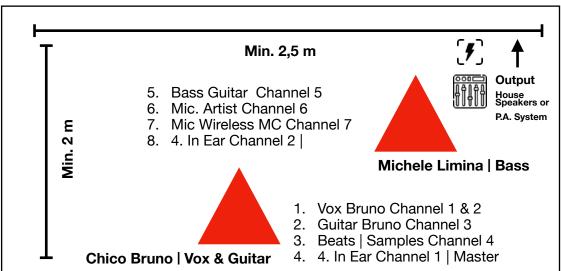

## **Tech Rider**

**Speaker** 

Speaker

|         |                          |               | (4)                |
|---------|--------------------------|---------------|--------------------|
| Channel |                          |               | <b>V</b>           |
| 1       | Vox Bruno R              | XLR           | AKG D5   Mic Stand |
| 2       | Vox Bruno L              | XLR           |                    |
| 3       | Guitar Bruno             | Jack          | TC Helion VL3      |
| 4       | Beats   Samples          | Jack          | TC Helion VL3      |
| 5       | Michele Bass             | XLR           | Monster Bass       |
| 6       | Mic. Guest Artist        | XLR           | SM57   XLR         |
| 7       | Mic MC Wireless          | XLR           | Mic Stand          |
| 8       | In ear Bruno Channel 1   | Body Pack I   | Channel 1          |
| 9       | In Ear Michele Channel 2 | Body Pack II  | Channel 2          |
| 10      | In Ear Guest Channel 3   | Body Pack III | Channel 3          |